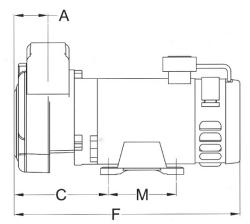

# CP40, CP40/100

24V D.C. LIQUID RING SELF PRIMING PUMPS

Dimensions in mm – these may vary according to the make and type of motor fitted

| MODEL    | Α  | В   | С   | F   | Н   | L   | М   | N   | IN/OUT  | Weight |
|----------|----|-----|-----|-----|-----|-----|-----|-----|---------|--------|
| CP40     | 50 | 105 | 155 | 370 | 215 | 180 | 100 | 140 | 1½" BSP | 26 Kg  |
| CP40/100 | 60 | 100 | 35  | 490 | 255 | 190 | 65  | 160 | 1½" BSP | 51 Kg  |