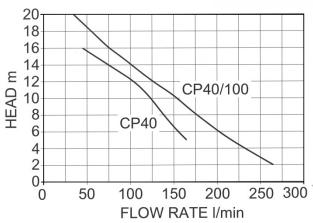

#### **MODEL / PERFORMANCE:**

|          | DOWED       |                         |                 |      |              |               |     |     |     | DELI | /ERY | l/min |     |      |      |      |         |  |  |  |  |  |
|----------|-------------|-------------------------|-----------------|------|--------------|---------------|-----|-----|-----|------|------|-------|-----|------|------|------|---------|--|--|--|--|--|
|          |             | MOTOR<br>CURRENT<br>AMP | VOLTAGE         |      | 35           | 45            | 60  | 75  | 90  | 105  | 125  | 145   | 165 | 190  | 215  | 240  | 15.9    |  |  |  |  |  |
| MODEL    | POWER<br>kW |                         | VOLTAGE<br>VOLT | RPM  |              | DELIVERY m³/h |     |     |     |      |      |       |     |      |      |      |         |  |  |  |  |  |
|          |             |                         | 101.            |      | 2.1          | 2.7           | 3.6 | 4.5 | 5.4 | 6.3  | 7.5  | 8.7   | 9.9 | 11.4 | 12.9 | 14.4 | .4 15.9 |  |  |  |  |  |
|          |             |                         |                 |      | TOTAL HEAD m |               |     |     |     |      |      |       |     |      |      |      |         |  |  |  |  |  |
| CP40     | 0.75        | 45                      | 24              | 1500 |              | 16            | 15  | 14  | 13  | 12   | 10   | 7     | 5   |      |      |      |         |  |  |  |  |  |
| CP40/100 | 1.5         | 85                      | 12              | 1400 | 20           | 19            | 17  | 16  | 15  | 13.5 | 12   | 11    | 9   | 7    | 5    | 3.5  | 2       |  |  |  |  |  |