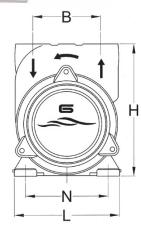

# CP40, CP40/100

24V D.C. LIQUID RING SELF PRIMING PUMPS

Dimensions in mm – these may vary according to the make and type of motor fitted

| MODEL    | Α  | В   | С   | F   | Н   | L   | М   | N   | IN/OUT  | Weight |
|----------|----|-----|-----|-----|-----|-----|-----|-----|---------|--------|
| CP40     | 50 | 105 | 155 | 370 | 215 | 180 | 100 | 140 | 1½" BSP | 26 Kg  |
| CP40/100 | 60 | 100 | 35  | 490 | 255 | 190 | 65  | 160 | 1½" BSP | 51 Kg  |